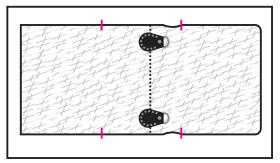

4. Stitch lining onto wrong side of front bag piece flap.

5. Position leather tabs above pocket stitching line. Hand or machine stitch in place.

6. Pin gusset to bag piece, starting at front of bag to notched section. Stitch in place. Repeat on other side. Attach bag strap.