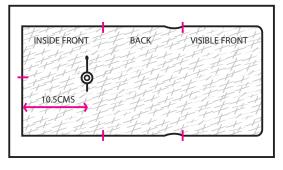

To Make:

1. Fold bag inside front in half, mark position of magnectic closure 10.5cms from short edge. Hand or machine stitch in place.

2. Embellish as desired.