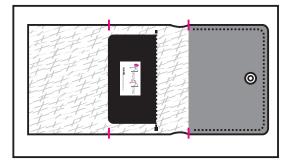

4. Stitch lining onto wrong side of front bag piece flap.

5. Position leather tabs above pocket stitching line. Hand or machine stitch in place.

6. Pin gusset to bag piece, starting at front of bag to notched section. Stitch in place. Repeat on other side. Attach bag strap.