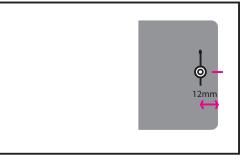

## Contents:

- 1 Felt Bag Piece (with pocket)
- 2 Felt Gusset Pieces
- 2 Leather Tabs
- 1 Leather Snap On Strap
- 1 Leather Magnetic Snap Closure

3. Fold front lining in half, mark position of magnectic closure 12mms from rounded edge. Hand or machine stitch in place