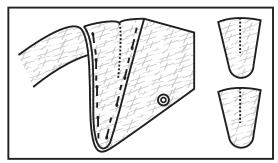

4. Stitch lining onto wrong side of front bag piece flap.

5. Position leather tabs above pocket stitching line. Hand or machine stitch in place.

6. Pin gusset to bag piece, starting at front of bag to notched section. Stitch in place. Repeat on other side. Attach bag strap.